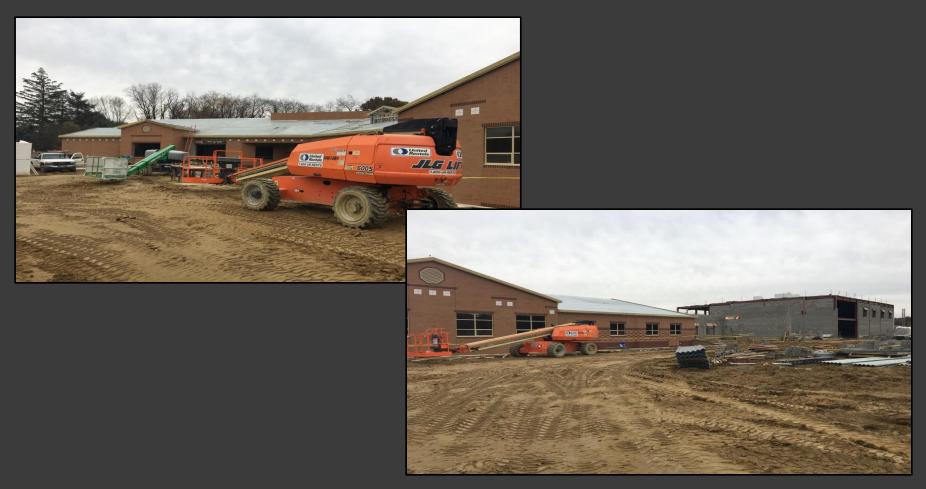

#### **Shaler Area School District**

#### **SCOTT PRIMARY SCHOOL**



Project Progress
November 17, 2017





# **Roof Decking**













### MEP Work Continues













## MEP Work Continues













# Masonry Areas C & D













# Masonry Areas C & D













# Gymnasium











# Exterior Masonry @ C & D









#### North Elevation View

November 17, 2017







#### South Elevation View

November 17, 2017







# Pull Planning Week of November 13, 2017

| RIMF   | MON.