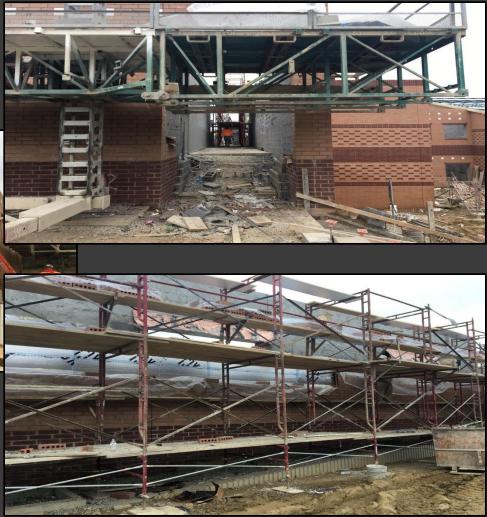

#### **Shaler Area School District**

#### **SCOTT PRIMARY SCHOOL**



Project Progress
November 17, 2017





# **Roof Decking**













### MEP Work Continues













## MEP Work Continues













# Masonry Areas C & D













# Masonry Areas C & D













# Gymnasium











# Exterior Masonry @ C & D









#### North Elevation View

November 17, 2017







#### South Elevation View

November 17, 2017







# Pull Planning Week of November 13, 2017

| RIMF   | MON.